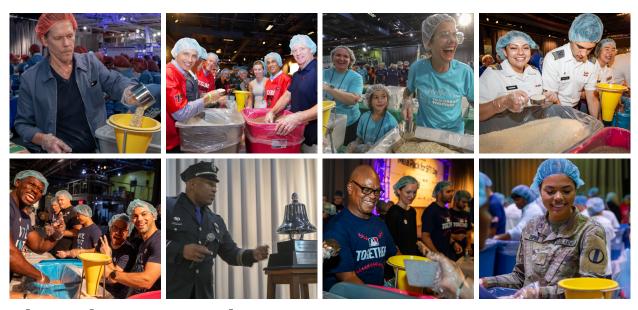

#### WHAT TO EXPECT AT THE MEAL PACK

Volunteers join a two-hour shift at a reserved table, teaming up in groups of 12 to pack, seal, and box thousands of meals for people in need. Each shift starts with a short and meaningful program, including a moment of silence and a performance of "America the Beautiful." From there, the energy rises as a live DJ kicks off the music and your team jumps into action. It's fast-paced, fun, and deeply rewarding — a chance to make a real impact together.