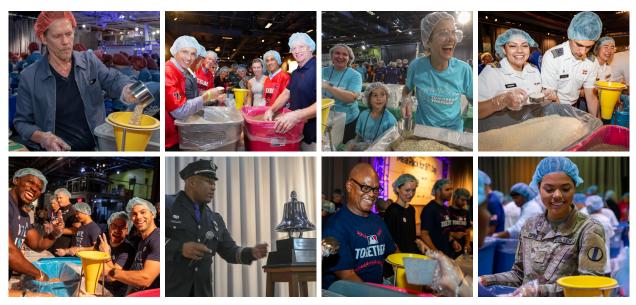

In Nashville, more than 800 volunteers will come together to pack 300,000 meals! The meals will be donated to and distributed by Second Harvest Food Bank of Middle Tennessee, directly supporting the local community.

#### WHAT TO EXPECT AT THE MEAL PACK

Volunteers join a two-hour shift at a reserved table, teaming up in groups of 12 to pack, seal, and box thousands of meals for people in need. Each shift starts with a short and meaningful program, including a moment of silence and a performance of "America the Beautiful." From there, the energy rises as a live DJ kicks off the music and your team jumps into action. It's fast-paced, fun, and deeply rewarding — a chance to make a real impact together.