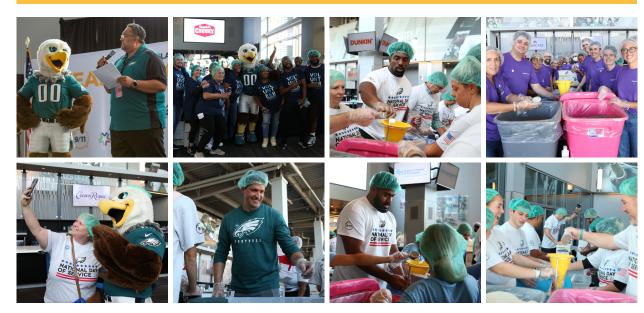

In Philadelphia, more than 2,000 volunteers will come together to pack 700,000 meals! The meals will be donated to and distributed by **Philabundance**, directly supporting the local community.

Together, we're turning a day of tragedy into a day of doing good.

#### WHAT TO EXPECT AT THE MEAL PACK

Volunteers join a two-hour shift at a reserved table, teaming up in groups of 12 to pack, seal, and box thousands of meals for people in need. Each shift starts with a short and meaningful program, including a moment of silence and a performance of "America the Beautiful." From there, the energy rises as a live DJ kicks off the music and your team jumps into action. It's fast-paced, fun, and deeply rewarding — a chance to make a real impact together.