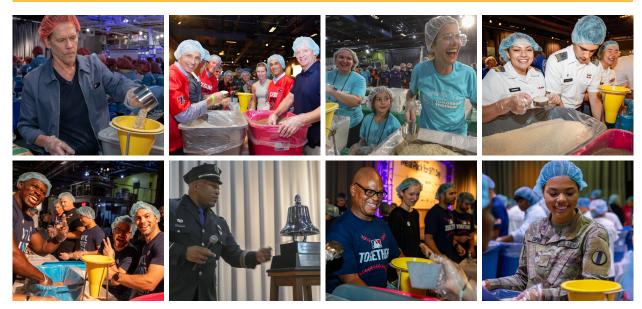

In Salt Lake City, more than 800 volunteers will come together to pack 250,000 meals! The meals will be donated to and distributed by **Utah Food Bank**, directly supporting the local community.

Together, we're turning a day of tragedy into a day of doing good.

#### WHAT TO EXPECT AT THE MEAL PACK

Volunteers join a two-hour shift at a reserved table, teaming up in groups of 12 to pack, seal, and box thousands of meals for people in need. Each shift starts with a short and meaningful program, including a moment of silence and a performance of "America the Beautiful." From there, the energy rises as a live DJ kicks off the music and your team jumps into action. It's fast-paced, fun, and deeply rewarding — a chance to make a real impact together.