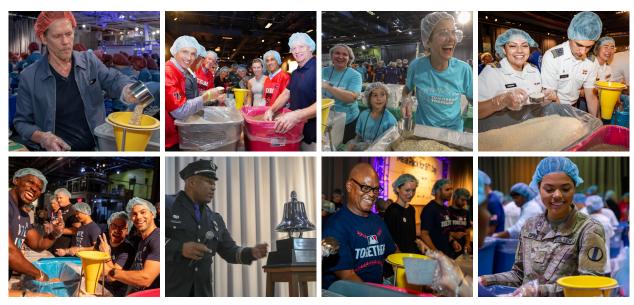

#### WHAT TO EXPECT AT THE MEAL PACK

Volunteers join a two-hour shift at a reserved table, teaming up in groups of 12 to pack, seal, and box thousands of meals for people in need. Each shift starts with a short and meaningful program, including a moment of silence and a performance of "America the Beautiful." From there, the energy rises as a live DJ kicks off the music and your team jumps into action. It's fast-paced, fun, and deeply rewarding — a chance to make a real impact together.